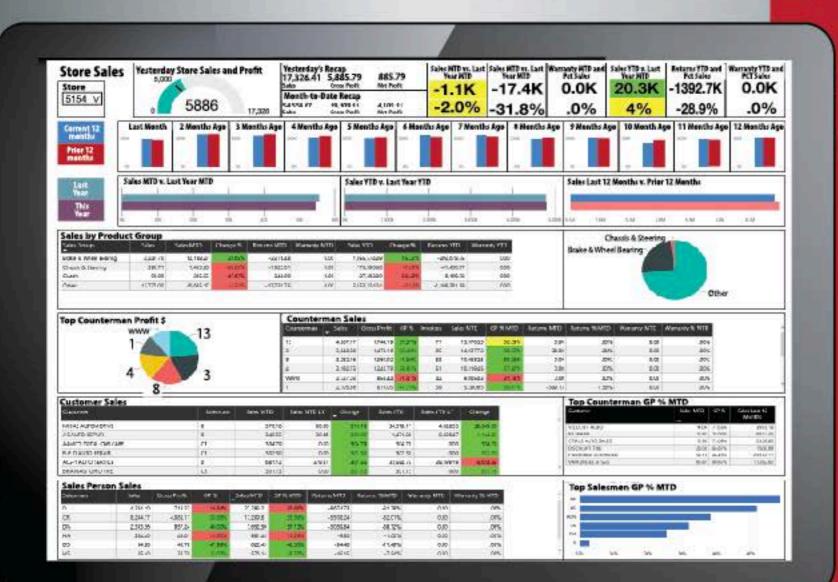

# -the-Day Dashboard

**Our AutoCube BI Module offers:** 

- An interactive, cloud-based sales reporting tool
- View a "snapshot" of your company at the close of business the previous day.
  - Includes crucial info:
    - Store Sales & Profit
    - Sales by Product Group
    - Counter Staff Sales
    - Sales by Customer
    - Sales by Outside Sales
    - New Merchandise Returns
    - Warranty Returns

See at a glance your **Net Profit (less overhead)** for yesterday and MTD.

Integrates to ALL major Management Systems

If you want to know your business better, Get to know AutoCube better.

USED BY THE PROS.

## See your Business in a whole new light.

- Get indepth details: customized by customer, sales, counterman, product line and more.
- · Manage multiple locations with ease.
- · Increase productivity for management.
- Schedule personnel efficiently with time-of-day sales and counter information, reducing operational costs.
- Measure merchandise return percentages by customer, product line.
- Instantly identify those customers who are not buying your key product lines.

## Quick access through Excel & Power BI

- Easily create powerful dashboards that combine graphs, KPI's, conditionally formatted tables, etc.
- Strategize Target Market campaigns building revenues faster.
- Get ANY-time, self-service access to critical info.
- Daily downstreams present valuable data
   FAR BEYOND what your current management system can report.