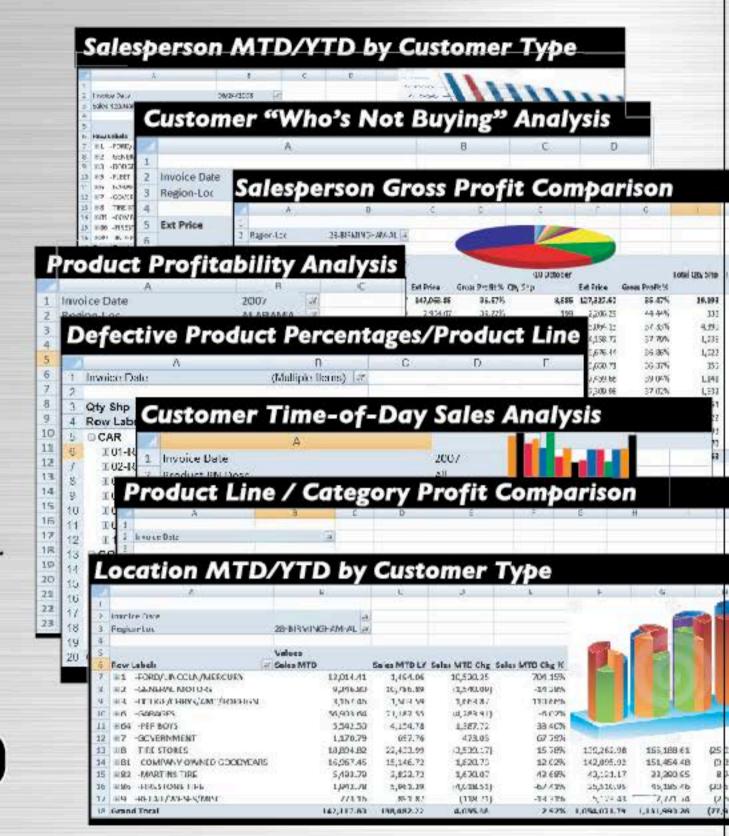

## See your Business in a whole new light.

- Get indepth details: customized by customer, sales, counterman, product line and more.
- · Manage multiple locations with ease.
- · Increase productivity for management.
- Schedule personnel efficiently with time-of-day sales and counter information, reducing operational costs.
- Measure merchandise return percentages by customer, product line.
- Instantly identify those customers who are not buying your key product lines.

## Quick access through Excel & Power BI

- Easily create powerful dashboards that combine graphs, KPI's, conditionally formatted tables, etc.
- Strategize Target Market campaigns building revenues faster.
- Get ANY-time, self-service access to critical info.
- Daily downstreams present valuable data
   FAR BEYOND what your current management system can report.